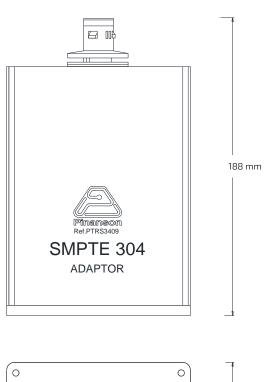

#### **Applications**

TV broadcast installations and video equipment where it is necessary to **separate the signals received** from the SMPTE 304 hybrid connector

| Physical Characteristics |                                                                       |                                                                                                                                                                                                                         |  |
|--------------------------|-----------------------------------------------------------------------|-------------------------------------------------------------------------------------------------------------------------------------------------------------------------------------------------------------------------|--|
| Material                 | <ul><li>Base with non-slip</li><li>Extruded aluminul panel.</li></ul> | <ul> <li>Extruded aluminum portable case</li> <li>Base with non-slip rubber feet</li> <li>Extruded aluminum box with thermoplastic insulating panel.</li> <li>Electrostatic paint finish and direct printing</li> </ul> |  |
| Connectors               | SMPTE 304                                                             | LEMO FMW.3K.93C.TLMT96Z                                                                                                                                                                                                 |  |
|                          | Power                                                                 | Terminal block 5 ends                                                                                                                                                                                                   |  |
|                          | Optical Fibre                                                         | LC-LC Monomode                                                                                                                                                                                                          |  |
| Dimensions               | 115 x 54 x 188 mm                                                     | 115 x 54 x 188 mm                                                                                                                                                                                                       |  |