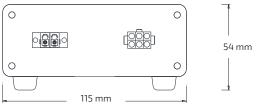

#### **Applications**

TV broadcast installations and video equipment where it is necessary to **separate the signals received** from the SMPTE 304 hybrid connector

| Physical Characteristics |                                                                       |                                                                                                                                                                                                                         |  |
|--------------------------|-----------------------------------------------------------------------|-------------------------------------------------------------------------------------------------------------------------------------------------------------------------------------------------------------------------|--|
| Material                 | <ul><li>Base with non-slip</li><li>Extruded aluminul panel.</li></ul> | <ul> <li>Extruded aluminum portable case</li> <li>Base with non-slip rubber feet</li> <li>Extruded aluminum box with thermoplastic insulating panel.</li> <li>Electrostatic paint finish and direct printing</li> </ul> |  |
| Connectors               | SMPTE 304                                                             | LEMO FMW.3K.93C.TLMT96Z                                                                                                                                                                                                 |  |
|                          | Power                                                                 | Terminal block 5 ends                                                                                                                                                                                                   |  |
|                          | Optical Fibre                                                         | LC-LC Monomode                                                                                                                                                                                                          |  |
| Dimensions               | 115 x 54 x 188 mm                                                     | 115 x 54 x 188 mm                                                                                                                                                                                                       |  |