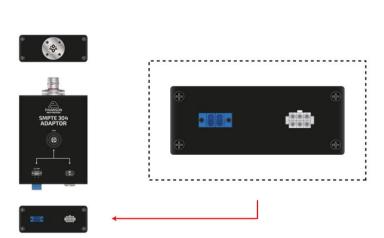

# Description

- Adaptor of Hybrid connectors SMPTE 304.
- **Front side**: SMPTE 304 Hybrid connector.
- Rear side: Terminal block AMP and 2 LC o SC connectors.
- Portable modular box
- Thermoplastic Insulation plate to isolate connectors and chassis.
- Complies with the **SMPTE 304 standard**.
- TV Broadcast and Video devices signal.

#### **Applications**

TV broadcast installations and video equipment where it is necessary to **separate the signals received** from the SMPTE 304 hybrid connector

| Physical Characteristics |                                                                       |                                                                                                                                                                                                                         |  |
|--------------------------|-----------------------------------------------------------------------|-------------------------------------------------------------------------------------------------------------------------------------------------------------------------------------------------------------------------|--|
| Material                 | <ul><li>Base with non-slip</li><li>Extruded aluminul panel.</li></ul> | <ul> <li>Extruded aluminum portable case</li> <li>Base with non-slip rubber feet</li> <li>Extruded aluminum box with thermoplastic insulating panel.</li> <li>Electrostatic paint finish and direct printing</li> </ul> |  |
| Connectors               | SMPTE 304                                                             | LEMO FMW.3K.93C.TLMT96Z                                                                                                                                                                                                 |  |
|                          | Power                                                                 | Terminal block 5 ends                                                                                                                                                                                                   |  |
|                          | Optical Fibre                                                         | LC-LC Monomode                                                                                                                                                                                                          |  |
| Dimensions               | 115 x 54 x 188 mm                                                     | 115 x 54 x 188 mm                                                                                                                                                                                                       |  |