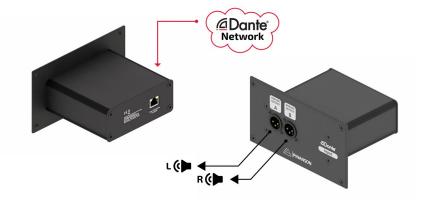

### **Description**

- This Dante Box adapter is designed for operation in a Dane digital audio network.
- Converts 2 Dante signals (1 CAT.5E/6 cable) into 2 channels of balanced analog audio at line level.
- Through a simple connection through this Dante Adapter, it is possible to convert two audio signals from analog equipment (music player, signal processor, microphone amplifier...) and introduce them into a Dante network.
- The Dante controller software will allow you to establish the route to send these signals converted to a Dante signal to any receiving device that is on said network.

## **Applications**