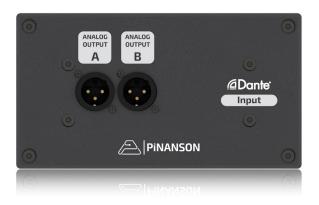

### **DANTE ADAPTOR**

Dante to Analogue
Wall Plate format

2CH

### **Description**

This **Dante Adaptor** offers to the user:

- 1RJ-45 Dante signal input.
- 2 Balanced XLR-M outputs for line level audio.
- Conversion of Dante digital signal to analogue signal
- Intuitive, easy to use.
- A Switch with PoE type Class 1 802.3af PoE is required.
- Wall plate format to be installed in a wall

### **Description**

- This Dante Box adapter is designed for operation in a Dane digital audio network.
- Converts 2 Dante signals (1 CAT.5E/6 cable) into 2 channels of balanced analog audio at line level.
- Through a simple connection through this Dante Adapter, it is possible to convert two audio signals from analog equipment (music player, signal processor, microphone amplifier...) and introduce them into a Dante network.
- The Dante controller software will allow you to establish the route to send these signals converted to a Dante signal to any receiving device that is on said network.