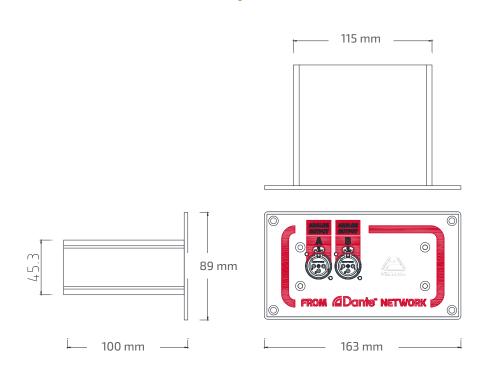

## **DANTE ADAPTOR**

Dante to Analogue Wall Plate format 2CH

| Physical Characteristics |                                                                                                         |  |
|--------------------------|---------------------------------------------------------------------------------------------------------|--|
| Material                 | <ul><li>Extruded aluminium plate and box to be screwed.</li><li>Serigraphy by direct printing</li></ul> |  |
| Approx. Weight           | 0.3 Kg                                                                                                  |  |
| Working Temperature      | 0-45°C                                                                                                  |  |
| Dimensions               | 163 x 89 x 100 mm                                                                                       |  |