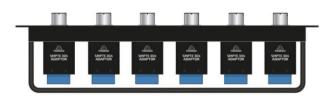

## Description

- Patch Panel adaptor of Hybrid connectors SMPTE 304.
- **Front side**: SMPTE 304 Hybrid connector.
- Rear side (Each input): 1 EUROBLOCK connector, 2 LC connectors, 1 POWERCON connector.
- 1 Row up to 5 Hybrid connectors (inputs) in 2 RU.
- TV Broadcast and Video devices signal.
- Thermoplastic Insulation plate in order to isolate connectors and chassis.

# **Applications**

Installations where is necessary to split up a SMPTE 304 hybrid signal into the different signals contained.

| Physical Characteristics |                                                                                                                                                                                                                                |                         |
|--------------------------|--------------------------------------------------------------------------------------------------------------------------------------------------------------------------------------------------------------------------------|-------------------------|
| Material                 | <ul> <li>Panel made of extruded aluminium</li> <li>Individual module made of extruded aluminium with an insulating thermoplastic plate</li> <li>Tie cable bar</li> <li>Finish: electrostatic paint and direct print</li> </ul> |                         |
|                          |                                                                                                                                                                                                                                |                         |
| Connectors               | SMPTE 304                                                                                                                                                                                                                      | LEMO FMW.3K.93C.TLMT96Z |
|                          | Power                                                                                                                                                                                                                          | Terminal block 5 ends   |
|                          | Optical Fibre                                                                                                                                                                                                                  | LC-LC Monomode          |
| Dimensions               | 483 × 89 × 107 mm                                                                                                                                                                                                              |                         |