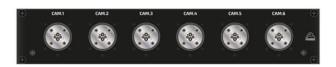

## Description

- Patch Panel adaptor of Hybrid connectors SMPTE 304.
- **Front side**: SMPTE 304 Hybrid connector.
- Rear side (Each input): 1 EUROBLOCK connector, 2 LC connectors, 1 POWERCON connector.
- 1 Row up to 5 Hybrid connectors (inputs) in 2 RU.
- TV Broadcast and Video devices signal.
- Thermoplastic Insulation plate in order to isolate connectors and chassis.

# **Applications**

Installations where is necessary to split up a SMPTE 304 hybrid signal into the different signals contained.

| Physical Characteristics |                                                                                                                                                                                                                                |                         |
|--------------------------|--------------------------------------------------------------------------------------------------------------------------------------------------------------------------------------------------------------------------------|-------------------------|
| Material                 | <ul> <li>Panel made of extruded aluminium</li> <li>Individual module made of extruded aluminium with an insulating thermoplastic plate</li> <li>Tie cable bar</li> <li>Finish: electrostatic paint and direct print</li> </ul> |                         |
|                          |                                                                                                                                                                                                                                |                         |
| Connectors               | SMPTE 304                                                                                                                                                                                                                      | LEMO FMW.3K.93C.TLMT96Z |
|                          | Power                                                                                                                                                                                                                          | Terminal block 5 ends   |
|                          | Optical Fibre                                                                                                                                                                                                                  | LC-LC Monomode          |
| Dimensions               | 483 × 89 × 107 mm                                                                                                                                                                                                              |                         |