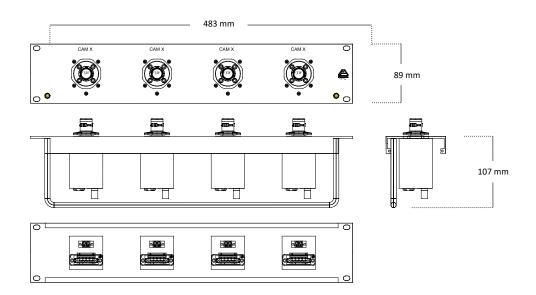

# **Applications**

Installations where is necessary to split up a SMPTE 304 hybrid signal into the different signals contained.

| Physical Characteristics |                                                                                                                                                                                                                                |                         |
|--------------------------|--------------------------------------------------------------------------------------------------------------------------------------------------------------------------------------------------------------------------------|-------------------------|
| Material                 | <ul> <li>Panel made of extruded aluminium</li> <li>Individual module made of extruded aluminium with an insulating thermoplastic plate</li> <li>Tie cable bar</li> <li>Finish: electrostatic paint and direct print</li> </ul> |                         |
|                          |                                                                                                                                                                                                                                |                         |
| Connectors               | SMPTE 304                                                                                                                                                                                                                      | LEMO FMW.3K.93C.TLMT96Z |
|                          | Power                                                                                                                                                                                                                          | Terminal block 5 ends   |
|                          | Optical Fibre                                                                                                                                                                                                                  | LC-LC Monomode          |
| Dimensions               | 483 × 89 × 107 mm                                                                                                                                                                                                              |                         |